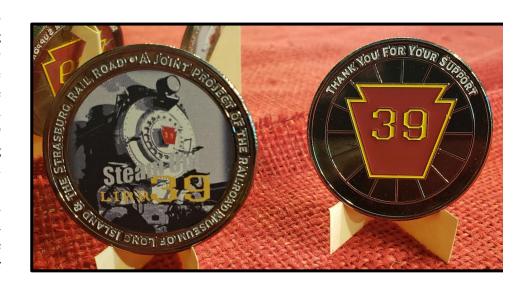

## "STEAM UP LIRR 39" FUNDRAISER

The RAILROAD MUSEUM OF LONG ISLAND

The Railroad Museum of Long Island is pleased to announce,

A VERY SPECIAL, "Limited Edition" Collectible - Challenge Coin.

Production of this coin will be limited to only 300 pieces.

All funds raised from the sale of this coin will go toward the restoration of LONG ISLAND RAIL ROAD STEAM LOCOMOTIVE #39

We need one million dollars to complete the restoration of Long Island Railroad steam locomotive #39 and bring her back into revenue service. This historic and unique Pennsy G5s Class locomotive served the people of Long Island from 1929 to 1955. For forty-one years, Long Islanders have been working toward restoration of this 4-6-0 steamer.

Please help us realize the vision of a coal fire and popping valves of a Pennsylvania/LIRR iron work-horse by adding this Challenge Coin to your collection! *Thank you!* 

Cost of the "Steam Up LIRR 39" Challenge Coin is \$39.39 "shipping included." <u>Canadian and foreign orders</u> must add \$10.00 extra for shipping. You may pay by credit card, check or money order payable in U.S. funds to RMLI (Railroad Museum of Long Island). Please mail your payment or credit card information and signed order form to: