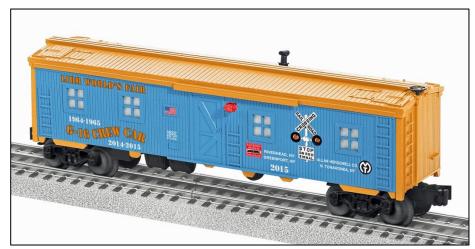

## www.rmli.org

Every historic train that travels the country needs a place for the crew members to stay, clean up and "have beans!" Please welcome our **Lionel G-16 Crew Car** to complete your train!

In 2015 we continue to celebrate the 50th Anniversary of the Allan Herschell, G-16 LIRR NY World's Fair Park Train with this handsome bunk car. It features diecast metal sprung trucks, operating couplers, interior illumination, applicable side light bezels and smoke jack.

## The RAILROAD MUSEUM OF LONG ISLAND SKU 6-58227 ~ LIRR G-16 World's Fair Crew Car

~ Third and last in a series of 50<sup>th</sup> Anniversary G-16 cars! ~

The Railroad Museum of Long Island (RMLI) is pleased to announce the seventeenth in our series of **Lionel O gauge** commemorative cars. Production of this car will be extremely limited. Funds raised from the sale of this car go toward operation of the Museum, including education/restoration programs, exhibits, collections and the Historic Lionel Layout.