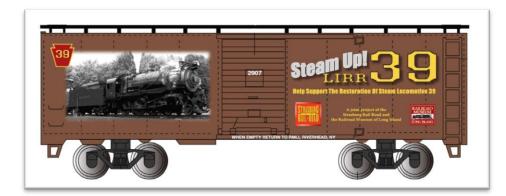

## The RAILROAD MUSEUM OF LONG ISLAND "Steam Up LIRR 39" PS-1 40' Boxcar by Bachmann

The Railroad Museum of Long Island (RMLI) is pleased to announce a 
<u>VERY SPECIAL</u>, "Silver Series" Bachmann HO scale commemorative car.

HO scale 40' Boxcar with sliding door, metal wheels, Bachmann Magnetic EZ Mate couplers

Logo of the Strasburg Rail Road used with permission from the Strasburg Rail Road Company, Strasburg, PA Graphics may differ slightly from above, © RMLI 2015